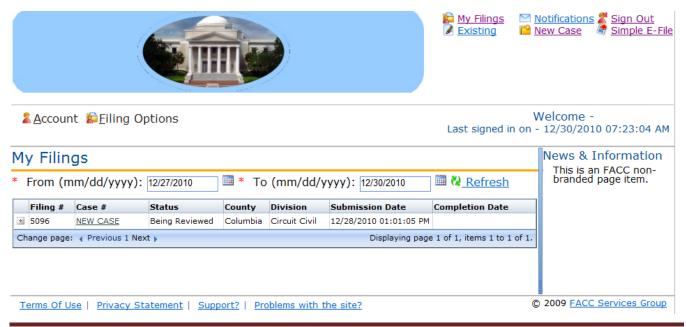

## Administrative Links

Once the filer is logged in they are immediately taken to the **My Filings** screen. The My Filings Screen presents filers with two menus: (1) the **Account** menu and (2) the **Filing Options** menu located on the upper left side of the screen. The functionality associated with these two menus allows filers to make changes to their profile / account.

## **My Filings**

The **My Filings** link allows filers to view a list of filings they have entered using the ePortal. This page allows the filer to view the status of the filing and create a list for a date range. The following is a summary of the information that is contained within the **My Filings** screen:

- Filing #: The portal assigned reference number for your filing.
- **Case #**: The Case Number assigned to the filing. When the filer submits a new case this column will read **NEW CASE** until the case number is assigned by the clerk; once the Clerk assigns a Case Number it will display.
- Status: The status will reflect one of the following: Pending Review, Being Reviewed, Filed, Pending Queue, or Filed for Judicial Review
- **County**: The name of the county the case is filed in.
- **Division**: The court division the case is filed in.
- **Submission Date**: Date the filer submitted the filing on the portal.
- **Completion Date**: Date the filing was processed by the Clerk's office.

Note: To expand each filing for more details, click the box to the left of each filing.

| From (mm/dd/yyyy): 12/27/2010 * To (mm/dd/yyyy): 12/30/2010 * <u>Refresh</u> |      |          |                  |                       |                |                        |                          |
|------------------------------------------------------------------------------|------|----------|------------------|-----------------------|----------------|------------------------|--------------------------|
| Filing # Case # Status County Division Submission Date Completion Date       |      |          |                  |                       |                |                        |                          |
| D                                                                            | 5138 | NEW CASE | Pending Review   | Columbia              | Probate        | 12/30/2010 09:36:20 AM |                          |
|                                                                              | #    | Status   | Document Group   | Document T            | уре            | Rejection Reason       | File Name                |
|                                                                              | 1    | Received | Initial Pleading | Petition for <i>i</i> | Administration |                        | Damages.doc              |
|                                                                              | 5092 | NEW CASE | Pending Review   | Alachua               | Circuit Civil  | 12/28/2010 09:27:00 AM |                          |
|                                                                              | #    | Status   | Document Group   | Document T            | ype            | Rejection Reason       | File Name                |
|                                                                              | 1    | Received |                  |                       |                |                        | marriage license (2).pdf |
| Change page: ( Previous 1 Next ) Displaying page 1 of 1, items 1 to 2 of 2.  |      |          |                  |                       |                |                        |                          |